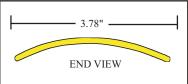

# Lightweight

Each 66" Rhino PlastiCurve weighs only 2 lbs. This makes the Rhino PlastiCurve easy to handle and inexpensive to ship.

# Durable

The combination of our engineered plastic and the curved design allow the Rhino PlastiCurve to bend over and snap back up if hit by a vehicle or animals.