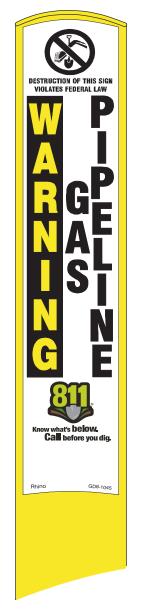

# Decals

A marker posts primary function is to support a warning message that will prevent an excavator from digging without calling for a locate. Our standard color fast decals use sharply contrasting colors and incorporate the international "No-Dig" symbol. This ensures that non-English speaking excavators will get the message! Use the 811 logo if you are a One-Call member in the United States.